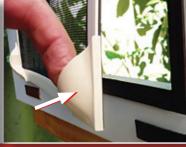

**TOP CLIP FLEXIBLE** CORNER HANDLE

Freedom magnetic flyscreens are almost invisible and adapt to a variety of difficult to screen windows.

They blend perfectly for casement windows, awning or hopper windows requiring internal screens while still providing easy access to operate and clean your windows.

- · Simply peel back to open and close your window, the screen is instantly removable and fully washable.
- · Ideal for windows with security bars and grilles.
- Suitable for all frame materials including wood & aluminium via self adhesive magnetic base strips.
- Safety is a concern for windows requiring ladder access, magnetic screens enable safe and easy cleaning from inside your home.
- They also adapt to European style PVC double glazed windows which do not have screen provisions.
- Choice of colours
- Variable hinge system
- · Strengthened corners for easy removal and durability