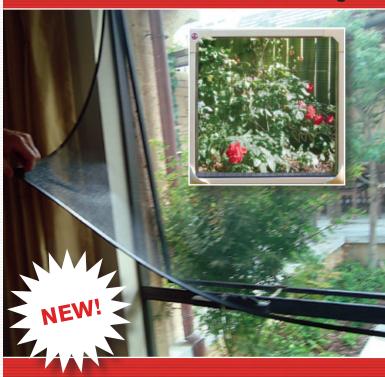

**TOP CLIP FLEXIBLE** CORNER HANDLE

Freedom magnetic flyscreens are almost invisible and adapt to a variety of difficult to screen windows.

They blend perfectly for casement windows, awning or hopper windows requiring internal screens while still providing easy access to operate and clean your windows.

- · Simply peel back to open and close your window, the screen is instantly removable and fully washable.
- · Ideal for windows with security bars and grilles.
- Suitable for all frame materials including wood & aluminium via self adhesive magnetic base strips.
- Safety is a concern for windows requiring ladder access, magnetic screens enable safe and easy cleaning from inside your home.
- They also adapt to European style PVC double glazed windows which do not have screen provisions.
- Choice of colours
- Variable hinge system
- · Strengthened corners for easy removal and durability