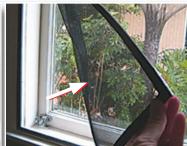

**TOP CLIP FLEXIBLE** CORNER HANDLE

Freedom magnetic flyscreens are almost invisible and adapt to a variety of difficult to screen windows.

They blend perfectly for casement windows, awning or hopper windows requiring internal screens while still providing easy access to operate and clean your windows.

- · Simply peel back to open and close your window, the screen is instantly removable and fully washable.
- · Ideal for windows with security bars and grilles.
- Suitable for all frame materials including wood & aluminium via self adhesive magnetic base strips.
- Safety is a concern for windows requiring ladder access, magnetic screens enable safe and easy cleaning from inside your home.
- They also adapt to European style PVC double glazed windows which do not have screen provisions.
- Choice of colours
- Variable hinge system
- · Strengthened corners for easy removal and durability