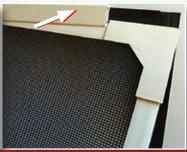

**TOP CLIP FLEXIBLE** CORNER HANDLE

Freedom magnetic flyscreens are almost invisible and adapt to a variety of difficult to screen windows.

They blend perfectly for casement windows, awning or hopper windows requiring internal screens while still providing easy access to operate and clean your windows.

- · Simply peel back to open and close your window, the screen is instantly removable and fully washable.
- · Ideal for windows with security bars and grilles.
- Suitable for all frame materials including wood & aluminium via self adhesive magnetic base strips.
- Safety is a concern for windows requiring ladder access, magnetic screens enable safe and easy cleaning from inside your home.
- They also adapt to European style PVC double glazed windows which do not have screen provisions.
- Choice of colours
- Variable hinge system
- · Strengthened corners for easy removal and durability