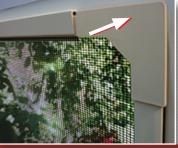

**TOP CLIP FLEXIBLE** CORNER HANDLE

Freedom magnetic flyscreens are almost invisible and adapt to a variety of difficult to screen windows.

They blend perfectly for casement windows, awning or hopper windows requiring internal screens while still providing easy access to operate and clean your windows.

- · Simply peel back to open and close your window, the screen is instantly removable and fully washable.
- · Ideal for windows with security bars and grilles.
- Suitable for all frame materials including wood & aluminium via self adhesive magnetic base strips.
- Safety is a concern for windows requiring ladder access, magnetic screens enable safe and easy cleaning from inside your home.
- They also adapt to European style PVC double glazed windows which do not have screen provisions.
- Choice of colours
- Variable hinge system
- · Strengthened corners for easy removal and durability