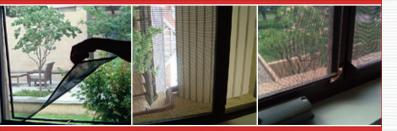

**TOP CLIP FLEXIBLE** CORNER HANDLE

Freedom magnetic flyscreens are almost invisible and adapt to a variety of difficult to screen windows.

They blend perfectly for casement windows, awning or hopper windows requiring internal screens while still providing easy access to operate and clean your windows.

- · Simply peel back to open and close your window, the screen is instantly removable and fully washable.
- · Ideal for windows with security bars and grilles.
- Suitable for all frame materials including wood & aluminium via self adhesive magnetic base strips.
- Safety is a concern for windows requiring ladder access, magnetic screens enable safe and easy cleaning from inside your home.
- They also adapt to European style PVC double glazed windows which do not have screen provisions.
- Choice of colours
- Variable hinge system
- · Strengthened corners for easy removal and durability